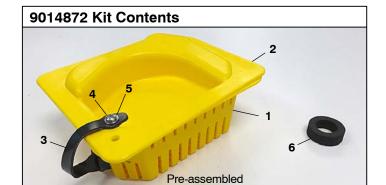

| Part No. | Description                                       | Qty.                                                                                                                                                                                                          |
|----------|---------------------------------------------------|---------------------------------------------------------------------------------------------------------------------------------------------------------------------------------------------------------------|
| 1207357  | Tray, Debris, Tank, Recovery                      | 1                                                                                                                                                                                                             |
| 1224899  | Deflector, Tray, Debris                           | 1                                                                                                                                                                                                             |
| 1225172  | Strap, Retaining, Deflector, 150.0L               | 1                                                                                                                                                                                                             |
| 1018155  | Screw, Pan, Phl, M5x0.80x16, tcut,ss              | 1                                                                                                                                                                                                             |
| 01683    | Washer, Flat, 0.38B 0.88d .08, SS                 | 1                                                                                                                                                                                                             |
| 1225187  | Seal, foam, clsd, 12.7, 24.0ID, 40.00D            | 1                                                                                                                                                                                                             |
|          | 1207357<br>1224899<br>1225172<br>1018155<br>01683 | 1207357 Tray, Debris, Tank, Recovery   1224899 Deflector, Tray, Debris   1225172 Strap, Retaining, Deflector, 150.0L   1018155 Screw, Pan, Phl, M5x0.80x16, tcut,ss   01683 Washer, Flat, 0.38B 0.88d .08, SS |