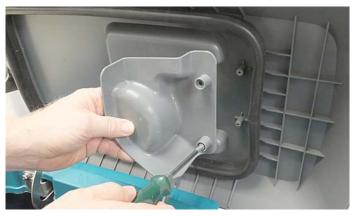

 Remove and discard the existing water deflector from the recovery tank lid as shown.

- 2. **IMPORTANT:** Thoroughly clean bottom side of cup holder with rubbing alcohol or an All-Purpose Cleaner.
- 3. Adhere the round foam seal to bottom of cup holder as shown. Make sure the surface is dry and clean of all soil and grease. Press seal firmly in place.