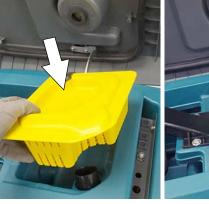

 Remove and discard the existing water deflector from the recovery tank lid as shown.

- 2. **IMPORTANT:** Thoroughly clean bottom side of cup holder with rubbing alcohol or an All-Purpose Cleaner.
- 3. Adhere the round foam seal to bottom of cup holder as shown. Make sure the surface is dry and clean of all soil and grease. Press seal firmly in place.