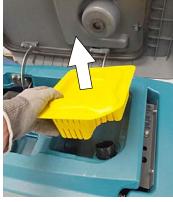

 Remove and discard the existing water deflector from the recovery tank lid as shown.

- 2. **IMPORTANT:** Thoroughly clean bottom side of cup holder with rubbing alcohol or an All-Purpose Cleaner.
- 3. Adhere the round foam seal to bottom of cup holder as shown. Make sure the surface is dry and clean of all soil and grease. Press seal firmly in place.