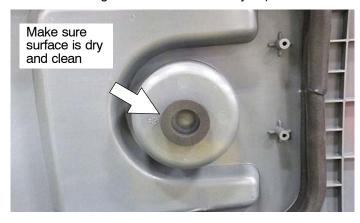

 Remove and discard the existing water deflector from the recovery tank lid as shown.

- 2. **IMPORTANT:** Thoroughly clean bottom side of cup holder with rubbing alcohol or an All-Purpose Cleaner.
- 3. Adhere the round foam seal to bottom of cup holder as shown. Make sure the surface is dry and clean of all soil and grease. Press seal firmly in place.