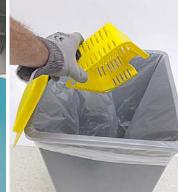

 Rest debris tray assembly in recovery tank opening. The foam seal will apply pressure on the debris tray cover when recovery tank lid is closed, preventing debris from escaping tray.

5. Remove, clean and rinse out debris tray after each use.