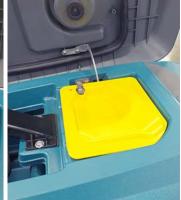

 Rest debris tray assembly in recovery tank opening. The foam seal will apply pressure on the debris tray cover when recovery tank lid is closed, preventing debris from escaping tray.

5. Remove, clean and rinse out debris tray after each use.